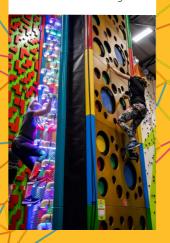

### **CLIP'N CLIMB**

With one of the largest and highest facilities in the UK and 35 exciting challenges to try it's an experience your staff won't forget!

#### £12.95 per person.

This includes a 30min briefing and one hour of climbing.